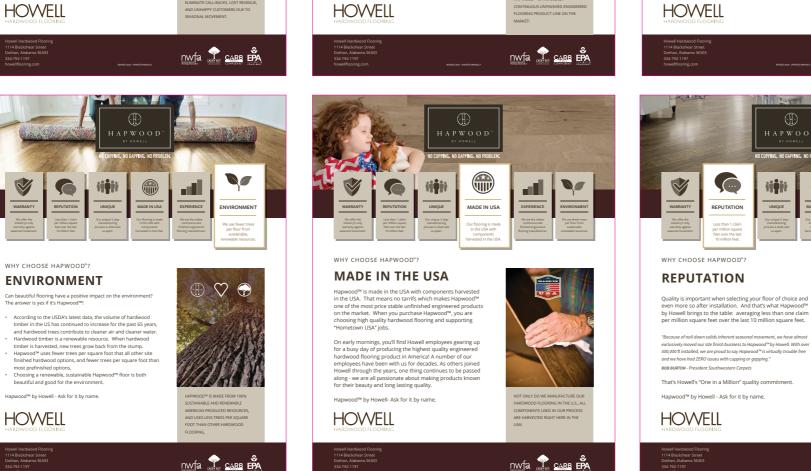

So whether it's for new construction or remodeling, you can count on

time-tested quality with each and every board.

Hapwood<sup>™</sup> by Howell- Ask for it by name.

6

With Hapwood  $\ensuremath{^{\rm M}}$  you get the confidence that comes with the industry's only limited lifetime transferable warranty against seasonal movement. Each warranty is:

LifetimeRegistered

NO CUPPING. NO GA

ij**ŗ**įį

UNIQUE

PING. NO I

MADE IN USA

No more cupping & g a p p i n g Guaranteed.

EFF

WARRANTY We offer the

WHY CHOOSE HAPWOOD"?

WARRANTY

Free
Transferable

EXPERIENCE

legacy.

•

•

ITERALLY THE PERFECT FIT

nwfa 🛨 care 🛱

TREST

Hapwood<sup>™</sup> by Howell- Ask for it by name. HOWELL

that fit together perfectly regardless of width, style, or species, and eliminates issues caused by cupping and gapping. The Howell Two-Step Moisture Acclimation
 Balanced Face and Back Construction
 One-Step Hot Pressing
 Pre-Sanding

well's time-tested five step manufacturing process creates boards

process:

Diamond Tooling

VERY NOW AND THEN A PROJE

22 SKUs One Beautiful Floor - ----

| Unfinished Engineered                                                                                                                                                                                                                                                                                                                                                                                                                                                                                                                                                                                                                                                                                                                                                                                                                                                                                                                                                                                                                                                                                                                                                                                                                                                                                                                                                                                                                                                                                                                                                                                                                                                                                                                                                                                                                                                                                                                                                                                                                                                                                                                                     | nfinished Engineered NO CUPPING, NO GAPPING, NO PROBLEM:                                                                                                                       |                                                     |            |               |                |  |
|-----------------------------------------------------------------------------------------------------------------------------------------------------------------------------------------------------------------------------------------------------------------------------------------------------------------------------------------------------------------------------------------------------------------------------------------------------------------------------------------------------------------------------------------------------------------------------------------------------------------------------------------------------------------------------------------------------------------------------------------------------------------------------------------------------------------------------------------------------------------------------------------------------------------------------------------------------------------------------------------------------------------------------------------------------------------------------------------------------------------------------------------------------------------------------------------------------------------------------------------------------------------------------------------------------------------------------------------------------------------------------------------------------------------------------------------------------------------------------------------------------------------------------------------------------------------------------------------------------------------------------------------------------------------------------------------------------------------------------------------------------------------------------------------------------------------------------------------------------------------------------------------------------------------------------------------------------------------------------------------------------------------------------------------------------------------------------------------------------------------------------------------------------------|--------------------------------------------------------------------------------------------------------------------------------------------------------------------------------|-----------------------------------------------------|------------|---------------|----------------|--|
| Species                                                                                                                                                                                                                                                                                                                                                                                                                                                                                                                                                                                                                                                                                                                                                                                                                                                                                                                                                                                                                                                                                                                                                                                                                                                                                                                                                                                                                                                                                                                                                                                                                                                                                                                                                                                                                                                                                                                                                                                                                                                                                                                                                   | Thickness                                                                                                                                                                      | Ply                                                 | Wear Layer | Grade         | Length*        |  |
| Hickory                                                                                                                                                                                                                                                                                                                                                                                                                                                                                                                                                                                                                                                                                                                                                                                                                                                                                                                                                                                                                                                                                                                                                                                                                                                                                                                                                                                                                                                                                                                                                                                                                                                                                                                                                                                                                                                                                                                                                                                                                                                                                                                                                   | 3/8*                                                                                                                                                                           | 3                                                   | 3.2 mm     | #1 & Btr      | 49 %"          |  |
| Red Oak                                                                                                                                                                                                                                                                                                                                                                                                                                                                                                                                                                                                                                                                                                                                                                                                                                                                                                                                                                                                                                                                                                                                                                                                                                                                                                                                                                                                                                                                                                                                                                                                                                                                                                                                                                                                                                                                                                                                                                                                                                                                                                                                                   | 3/8*                                                                                                                                                                           | 3                                                   | 3.2 mm     | #1 & Btr      | 49 ¼"          |  |
| Red Oak Mill Crafted**                                                                                                                                                                                                                                                                                                                                                                                                                                                                                                                                                                                                                                                                                                                                                                                                                                                                                                                                                                                                                                                                                                                                                                                                                                                                                                                                                                                                                                                                                                                                                                                                                                                                                                                                                                                                                                                                                                                                                                                                                                                                                                                                    | 3/8*                                                                                                                                                                           | 3                                                   | 3.2 mm     | #1 & Btr      | 49 ¾"          |  |
| White Oak                                                                                                                                                                                                                                                                                                                                                                                                                                                                                                                                                                                                                                                                                                                                                                                                                                                                                                                                                                                                                                                                                                                                                                                                                                                                                                                                                                                                                                                                                                                                                                                                                                                                                                                                                                                                                                                                                                                                                                                                                                                                                                                                                 | 3/8*                                                                                                                                                                           | 3                                                   | 3.2 mm     | #1 & Btr      | 49 ¼"          |  |
| White Oak Mill Crafted**                                                                                                                                                                                                                                                                                                                                                                                                                                                                                                                                                                                                                                                                                                                                                                                                                                                                                                                                                                                                                                                                                                                                                                                                                                                                                                                                                                                                                                                                                                                                                                                                                                                                                                                                                                                                                                                                                                                                                                                                                                                                                                                                  | 3/8*                                                                                                                                                                           | 3                                                   | 3.2 mm     | #1 & Btr      | 49 ¼"          |  |
| White Oak Northern Mill Crafted**                                                                                                                                                                                                                                                                                                                                                                                                                                                                                                                                                                                                                                                                                                                                                                                                                                                                                                                                                                                                                                                                                                                                                                                                                                                                                                                                                                                                                                                                                                                                                                                                                                                                                                                                                                                                                                                                                                                                                                                                                                                                                                                         | 3/8"                                                                                                                                                                           | 3                                                   | 3.2 mm     | #1 & Btr      | 49 ¼"          |  |
| White Oak Northern Mill Crafted**                                                                                                                                                                                                                                                                                                                                                                                                                                                                                                                                                                                                                                                                                                                                                                                                                                                                                                                                                                                                                                                                                                                                                                                                                                                                                                                                                                                                                                                                                                                                                                                                                                                                                                                                                                                                                                                                                                                                                                                                                                                                                                                         | 3/8*                                                                                                                                                                           | 3                                                   | 3.2 mm     | Euro Grade*** | 49 ¼"          |  |
| Hickory                                                                                                                                                                                                                                                                                                                                                                                                                                                                                                                                                                                                                                                                                                                                                                                                                                                                                                                                                                                                                                                                                                                                                                                                                                                                                                                                                                                                                                                                                                                                                                                                                                                                                                                                                                                                                                                                                                                                                                                                                                                                                                                                                   | 1/2*                                                                                                                                                                           | 5                                                   | 2.7 mm     | #1 & Btr      | 49 ¼"          |  |
| Hickory                                                                                                                                                                                                                                                                                                                                                                                                                                                                                                                                                                                                                                                                                                                                                                                                                                                                                                                                                                                                                                                                                                                                                                                                                                                                                                                                                                                                                                                                                                                                                                                                                                                                                                                                                                                                                                                                                                                                                                                                                                                                                                                                                   | 1/2*                                                                                                                                                                           | 5                                                   | 3.2 mm     | #1 & Btr      | 49.14          |  |
| Hickory                                                                                                                                                                                                                                                                                                                                                                                                                                                                                                                                                                                                                                                                                                                                                                                                                                                                                                                                                                                                                                                                                                                                                                                                                                                                                                                                                                                                                                                                                                                                                                                                                                                                                                                                                                                                                                                                                                                                                                                                                                                                                                                                                   | 1/2*                                                                                                                                                                           | 3                                                   | 4.2 mm     | #1 & Btr      | 49 %           |  |
| Red Oak                                                                                                                                                                                                                                                                                                                                                                                                                                                                                                                                                                                                                                                                                                                                                                                                                                                                                                                                                                                                                                                                                                                                                                                                                                                                                                                                                                                                                                                                                                                                                                                                                                                                                                                                                                                                                                                                                                                                                                                                                                                                                                                                                   | 1/2*                                                                                                                                                                           | 5                                                   | 2.5 mm     | #1 & Btr      | 49 1/4"        |  |
| Red Oak Mill Crafted**                                                                                                                                                                                                                                                                                                                                                                                                                                                                                                                                                                                                                                                                                                                                                                                                                                                                                                                                                                                                                                                                                                                                                                                                                                                                                                                                                                                                                                                                                                                                                                                                                                                                                                                                                                                                                                                                                                                                                                                                                                                                                                                                    | 1/2*                                                                                                                                                                           | 5                                                   | 3.2 mm     | #1 & Btr      | 49 ¼"          |  |
| Red Oak                                                                                                                                                                                                                                                                                                                                                                                                                                                                                                                                                                                                                                                                                                                                                                                                                                                                                                                                                                                                                                                                                                                                                                                                                                                                                                                                                                                                                                                                                                                                                                                                                                                                                                                                                                                                                                                                                                                                                                                                                                                                                                                                                   | 1/2*                                                                                                                                                                           | 3                                                   | 4.2 mm     | #1 & Btr      | 49 ¼"          |  |
| Walnut                                                                                                                                                                                                                                                                                                                                                                                                                                                                                                                                                                                                                                                                                                                                                                                                                                                                                                                                                                                                                                                                                                                                                                                                                                                                                                                                                                                                                                                                                                                                                                                                                                                                                                                                                                                                                                                                                                                                                                                                                                                                                                                                                    | 1/2*                                                                                                                                                                           | 5                                                   | 3.2 mm     | #1 & Btr      | 49 ¼"          |  |
| White Oak                                                                                                                                                                                                                                                                                                                                                                                                                                                                                                                                                                                                                                                                                                                                                                                                                                                                                                                                                                                                                                                                                                                                                                                                                                                                                                                                                                                                                                                                                                                                                                                                                                                                                                                                                                                                                                                                                                                                                                                                                                                                                                                                                 | 1/2*                                                                                                                                                                           | 5                                                   | 2.7 mm     | #1 & Btr      | 49 ¼"          |  |
| White Oak                                                                                                                                                                                                                                                                                                                                                                                                                                                                                                                                                                                                                                                                                                                                                                                                                                                                                                                                                                                                                                                                                                                                                                                                                                                                                                                                                                                                                                                                                                                                                                                                                                                                                                                                                                                                                                                                                                                                                                                                                                                                                                                                                 | 1/2"                                                                                                                                                                           | 5                                                   | 2.7 mm     | Character     | 49 ¼"          |  |
| White Oak Mill Crafted**                                                                                                                                                                                                                                                                                                                                                                                                                                                                                                                                                                                                                                                                                                                                                                                                                                                                                                                                                                                                                                                                                                                                                                                                                                                                                                                                                                                                                                                                                                                                                                                                                                                                                                                                                                                                                                                                                                                                                                                                                                                                                                                                  | 1/2"                                                                                                                                                                           | 5                                                   | 3.2 mm     | #1 & Btr      | 49 ¼"          |  |
| White Oak Northern Mill Crafted**                                                                                                                                                                                                                                                                                                                                                                                                                                                                                                                                                                                                                                                                                                                                                                                                                                                                                                                                                                                                                                                                                                                                                                                                                                                                                                                                                                                                                                                                                                                                                                                                                                                                                                                                                                                                                                                                                                                                                                                                                                                                                                                         | 1/2"                                                                                                                                                                           | 5                                                   | 3.2 mm     | Euro Grade*** | 49 ¼"          |  |
| White Oak Northern Mill Crafted**                                                                                                                                                                                                                                                                                                                                                                                                                                                                                                                                                                                                                                                                                                                                                                                                                                                                                                                                                                                                                                                                                                                                                                                                                                                                                                                                                                                                                                                                                                                                                                                                                                                                                                                                                                                                                                                                                                                                                                                                                                                                                                                         | 1/2"                                                                                                                                                                           | 5                                                   | 3.2 mm     | #1 & Btr      | 49 ¼"          |  |
| White Oak                                                                                                                                                                                                                                                                                                                                                                                                                                                                                                                                                                                                                                                                                                                                                                                                                                                                                                                                                                                                                                                                                                                                                                                                                                                                                                                                                                                                                                                                                                                                                                                                                                                                                                                                                                                                                                                                                                                                                                                                                                                                                                                                                 | 1/2"                                                                                                                                                                           | 3                                                   | 4.2 mm     | #1 & Btr      | 49 ¼"          |  |
| ** Mill Crafted <sup>™</sup> oaks have the look of lumber and t                                                                                                                                                                                                                                                                                                                                                                                                                                                                                                                                                                                                                                                                                                                                                                                                                                                                                                                                                                                                                                                                                                                                                                                                                                                                                                                                                                                                                                                                                                                                                                                                                                                                                                                                                                                                                                                                                                                                                                                                                                                                                           | he stability of engineered                                                                                                                                                     |                                                     |            |               | ACCESSION OF T |  |
| Langhin tradioni pi bileghi devolted dove. J Will Colden <sup>17</sup> outsite the look of lensite and the Will Colden <sup>17</sup> outsite the look of lensite and the Will Colden <sup>17</sup> outsite for Gradue, any particul atta Bundle Interna are 21.25 (Honden for 21 and 17 gradues) and 22 | he stability of engineered<br>a black filled knots.<br>Intion to blending vertica<br>oducts and 23.5 sf/bund<br>%5 sq ft; 7* Pallet Size: 1,1<br>oduced with an upcharge<br>et | il, cathedral, an<br>le for 5" and 7"<br>51.5 sq ft | products.  |               |                |  |